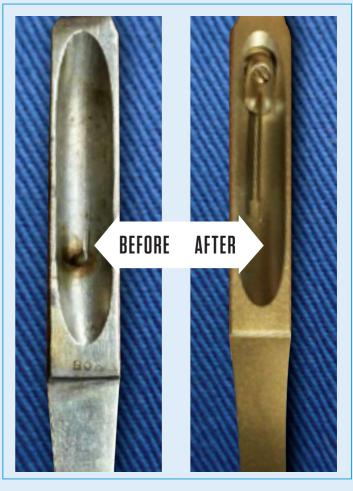

## >> DEM QUALITY REPAIRS AT 30-50% LESS THAN COMPETITOR PRICING

- Local State-of-the-Art Repair Lab and Van-based Mobile Service.
- All makes, all types, all patterns, all specialties.
   All equipment, all the time. Period.
- We will routinely repair what others cannot, or will not, saving your facility thousands of dollars.
- 70-80% of "tagged" instruments are repairable.
- Capitated repair programs available.